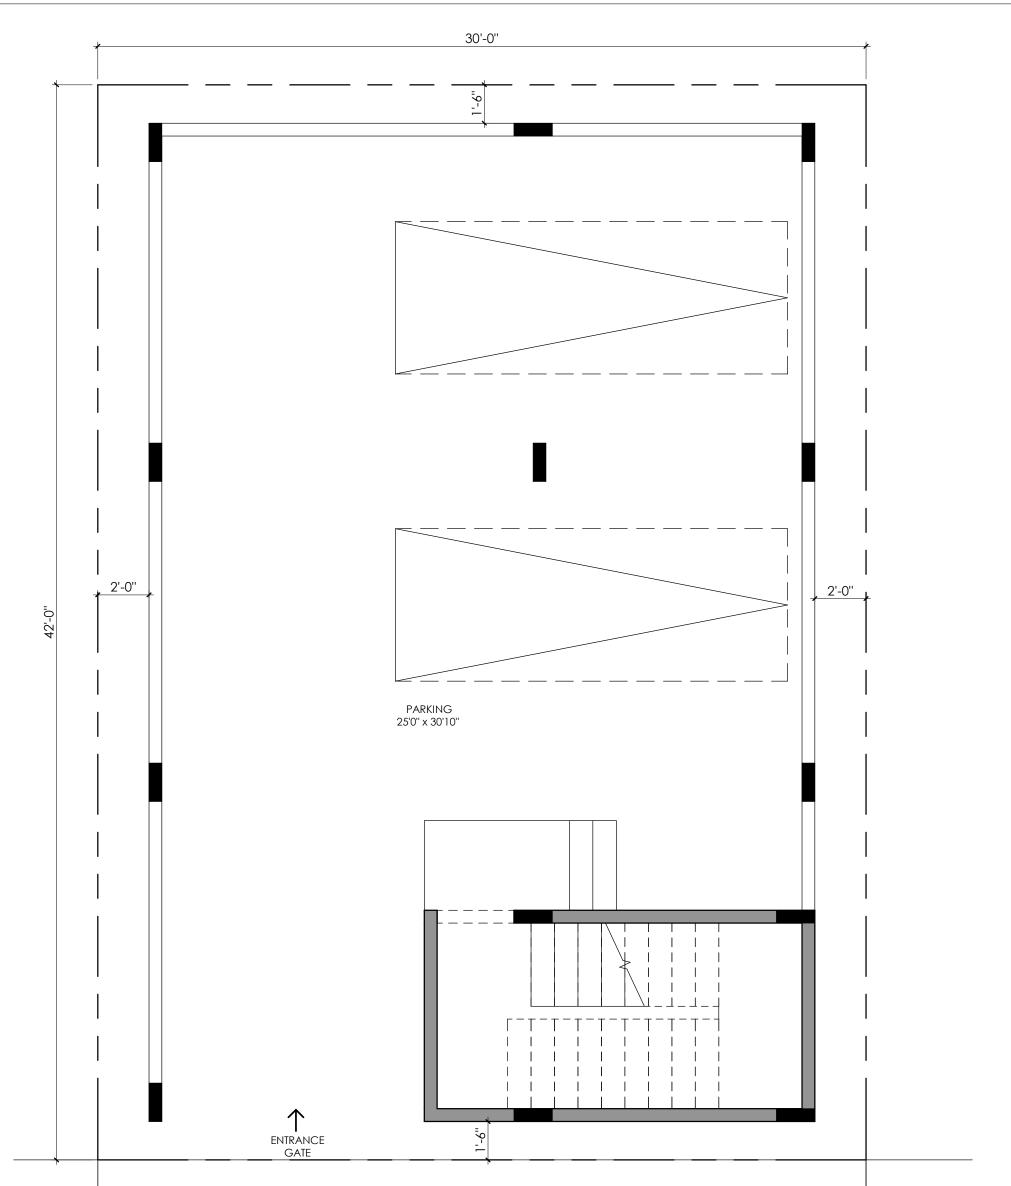

## ROAD AREA STATEMENT Parking - 834.8 sqft Built-up - 125.8 sqft NOTES: -All dimensions are in feet and inches. Project No. Drg. No. Brick&Bolt Project Date CRN11902 A101 22/05/2020 **Residence for Mr** -Drawings to be read & not measured. Drawing Title Laxman Scale Details will supercede