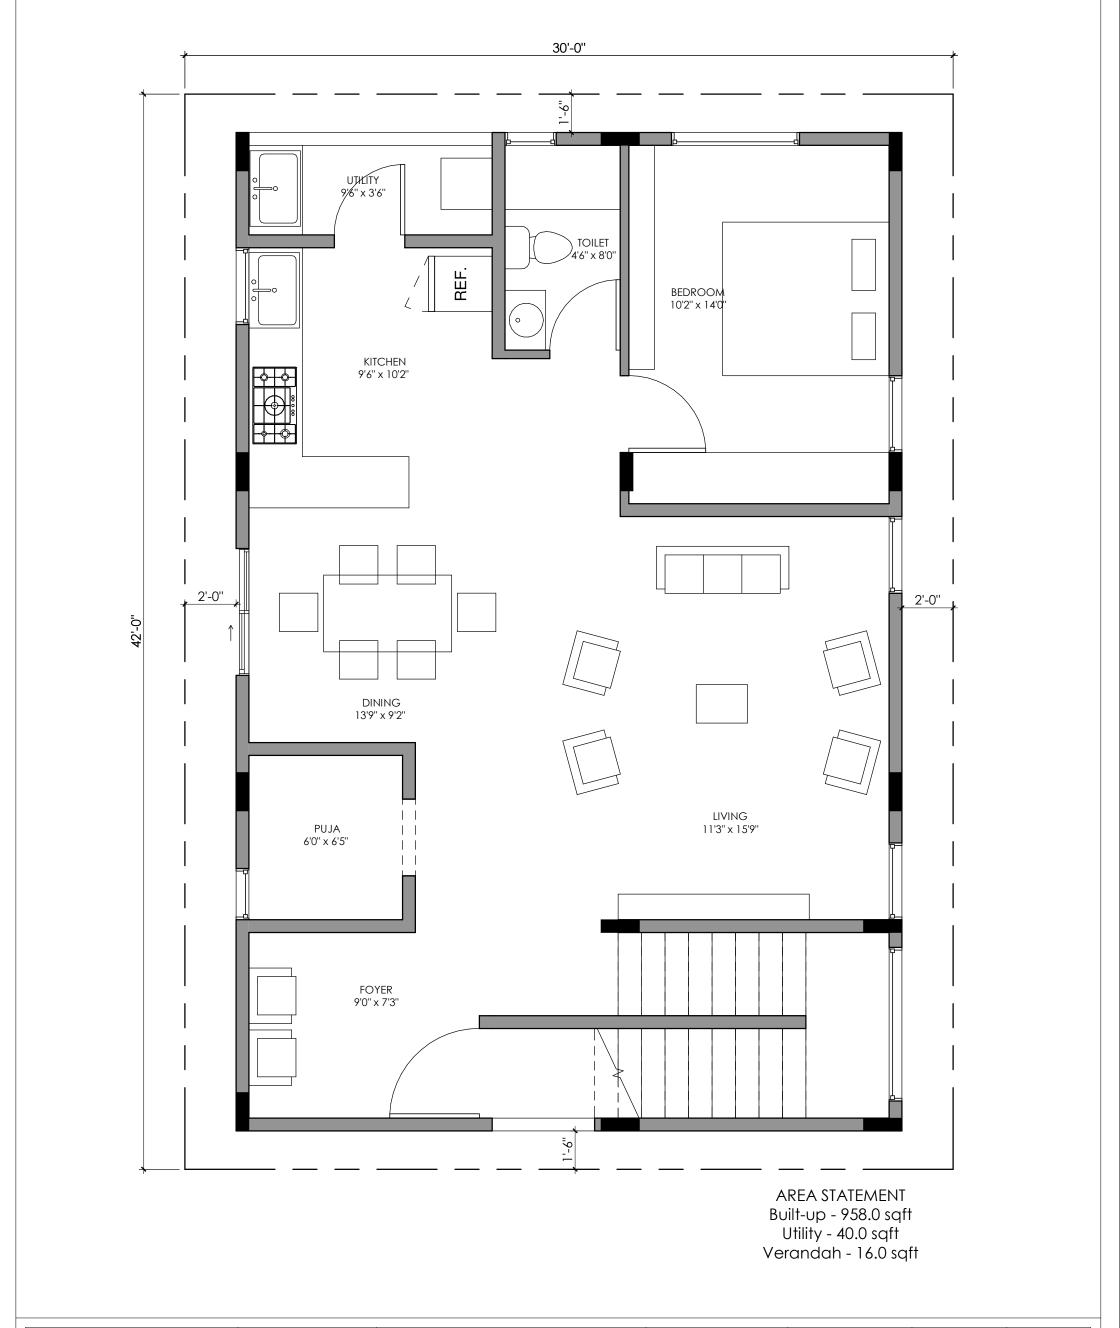

Stilt Floor Plan

1'' = 5'-0''

5th Floor, 91 Springboard, Gopala Krishna Complex, 45/3, Residency Road, MG Road, Shanthala Nagar, Ashok Nagar, Bengaluru, Karnataka 560025

<u>all drawings.</u>

|                                                                                                                                                         | NOTES:<br>-All dimensions are in                            | Project                 | Project No. D                     | org. No. | Date                  |  |
|---------------------------------------------------------------------------------------------------------------------------------------------------------|-------------------------------------------------------------|-------------------------|-----------------------------------|----------|-----------------------|--|
| Sth Floor, 91 Springboard, Gopala<br>Krishna Complex, 45/3, Residency<br>Road, MG Road, Shanthala<br>Nagar, Ashok Nagar,<br>Bengaluru, Karnataka 560025 | feet and inches.<br>-Drawings to be read<br>& not measured. | <b>Residence for Mr</b> | CRN11902 A102                     |          | 14/04/2020            |  |
|                                                                                                                                                         | Details will supercede<br>all drawings.                     | Laxman                  | Drawing Title<br>First Floor Plan |          | Scale<br>1'' = 5'-0'' |  |