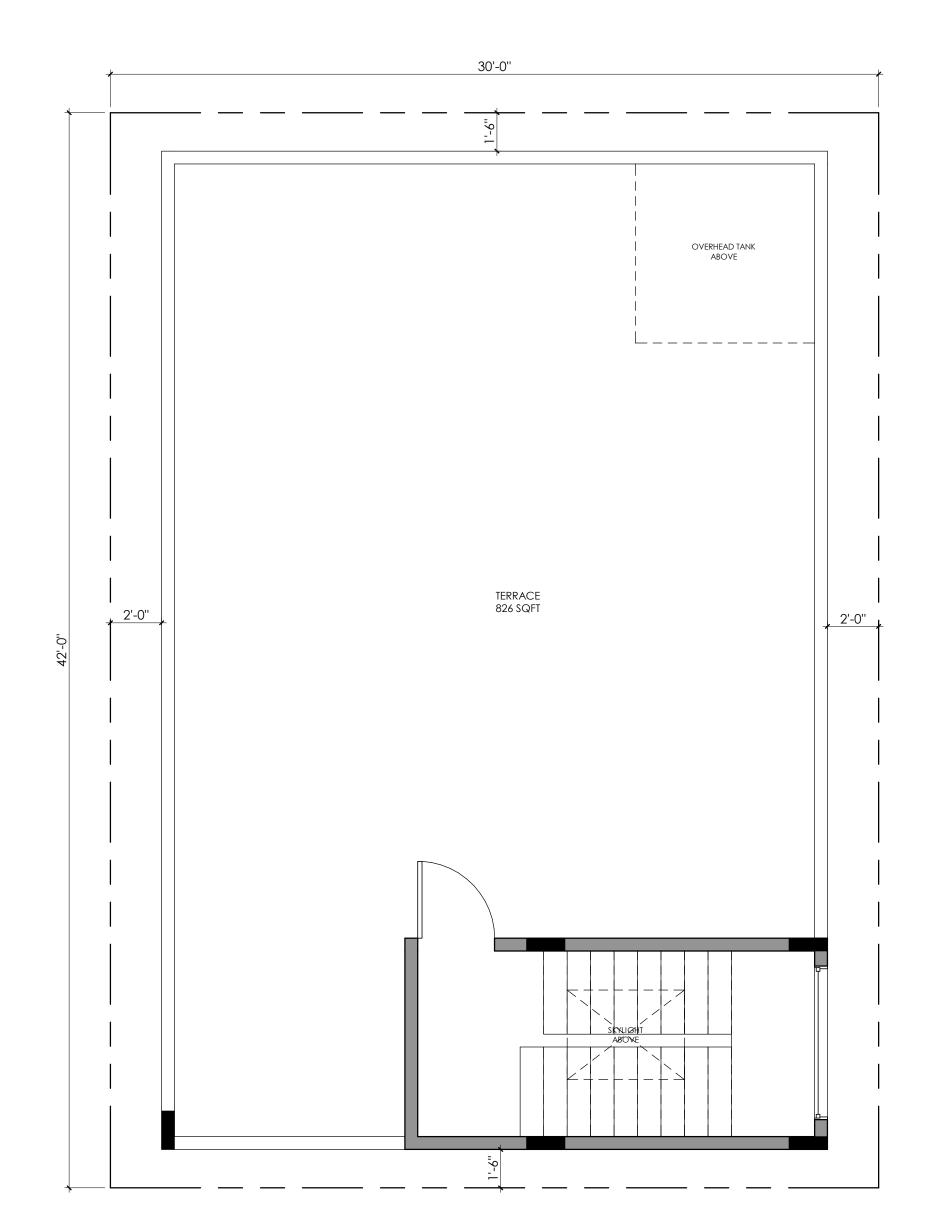

AREA STATEMENT Built-up - 136.1 sqft

|                                                                                                                                                         | NOTES:<br>-All dimensions are in                            | Project                    | Project No.                         | Drg. No. | Date            |  |
|---------------------------------------------------------------------------------------------------------------------------------------------------------|-------------------------------------------------------------|----------------------------|-------------------------------------|----------|-----------------|--|
| Sth Floor, 91 Springboard, Gopala<br>Krishna Complex, 45/3, Residency<br>Road, MG Road, Shanthala<br>Nagar, Ashok Nagar,<br>Bengaluru, Karnataka 560025 | feet and inches.<br>-Drawings to be read<br>& not measured. | Residence for Mr<br>Laxman | CRN11902                            | A104     | 22/05/2020      |  |
|                                                                                                                                                         | <u>Details will supercede</u><br><u>all drawings.</u>       |                            | Drawing Title<br>Terrace Floor Plan |          | Scale<br>1 : 45 |  |