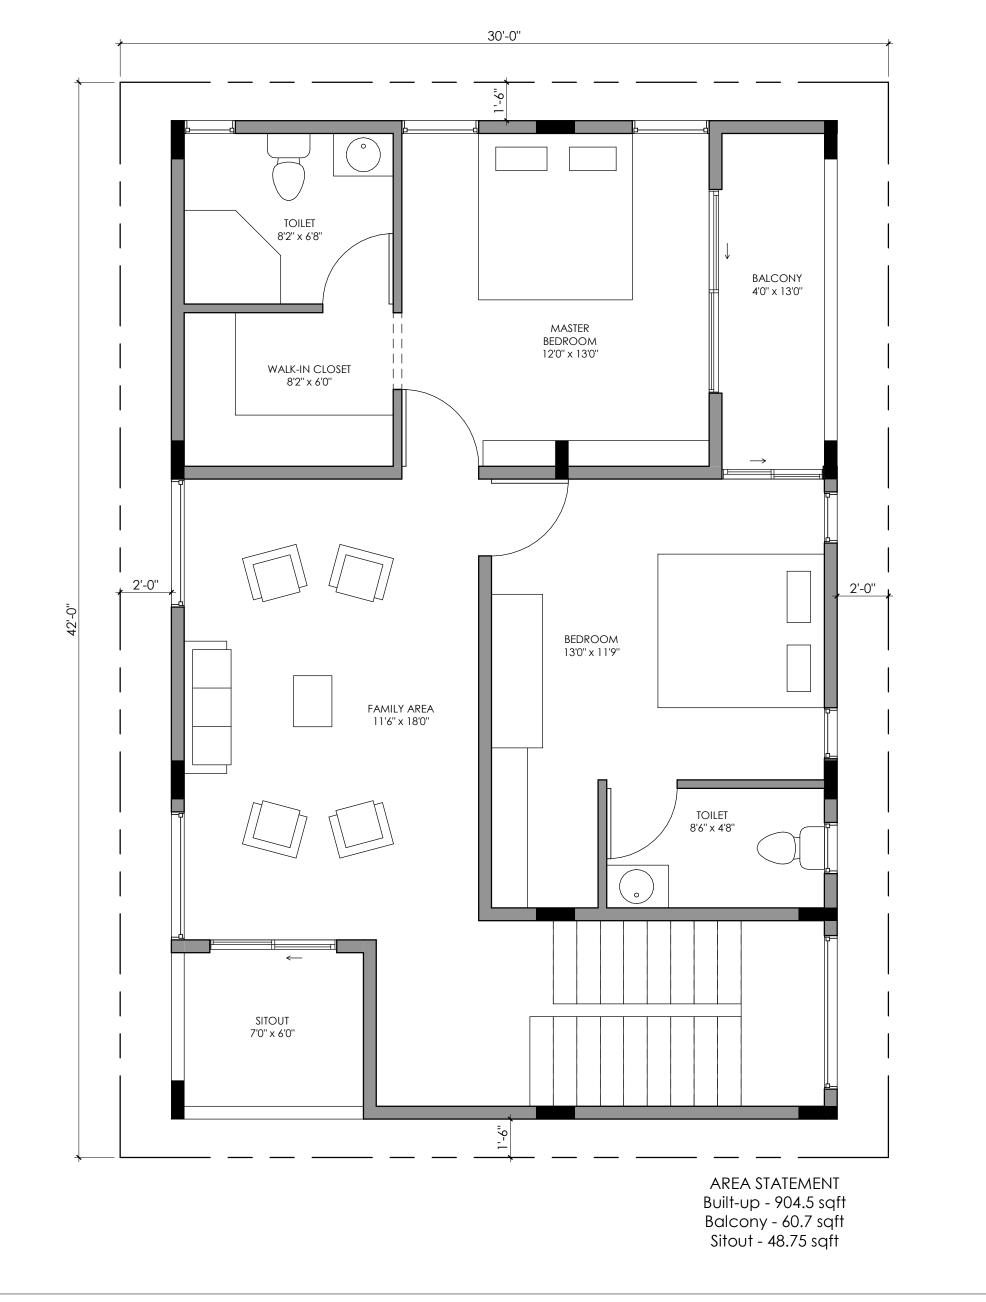

|                                                                                                                                                         | NOTES:<br>-All dimensions are in                            | Project          | Project No.                        | Drg. No. | Date                  |           |
|---------------------------------------------------------------------------------------------------------------------------------------------------------|-------------------------------------------------------------|------------------|------------------------------------|----------|-----------------------|-----------|
| Sth Floor, 91 Springboard, Gopala<br>Krishna Complex, 45/3, Residency<br>Road, MG Road, Shanthala<br>Nagar, Ashok Nagar,<br>Bengaluru, Karnataka 560025 | feet and inches.<br>-Drawings to be read<br>& not measured. | Residence for Mr | CRN11902                           | A103     | 22/05/2020            | $\square$ |
|                                                                                                                                                         | Details will supercede<br>all drawings.                     | Laxman           | Drawing Title<br>Second Floor Plan |          | Scale<br>1'' = 5'-0'' |           |